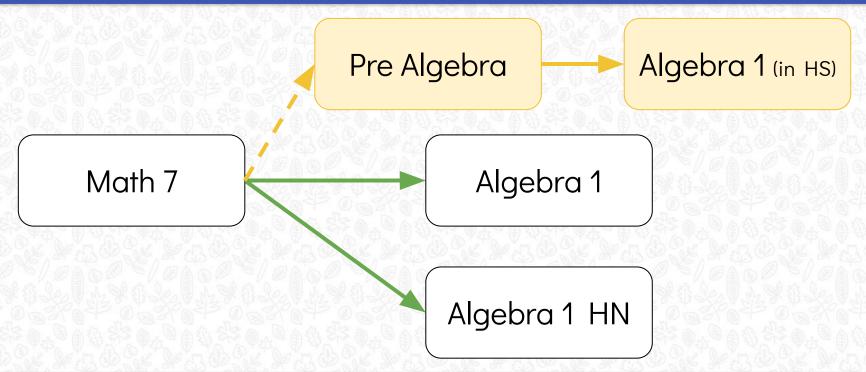

## **Math Pathways**

## 8th Grade Math Options

## **Pre Algebra**

- Students will take the
   Grade 8 Math SOL
- This course is a very thorough mathematical survey course that provides students with a strong foundation for Algebra as 9<sup>th</sup> graders

## **Other Courses**

- Students will take the SOL for that course (Alg, Geo)
- Honors courses are standard curriculum with extensions
- Students should have successfully completed their prior math class