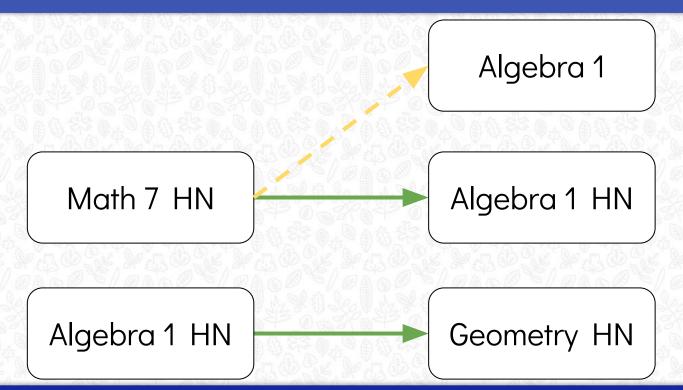

## **Math Pathways**

## **Applying to Thomas Jefferson**

## Important Courses to Select:

Math: Algebra 1 HN or higher

**Science:** Science 8 Honors

**English:** Must take one of

Civics: these at Honors level